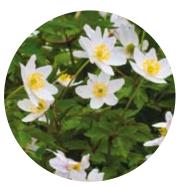

XALL-URS

Allium Ursinum (Wild Garlic)
£19 per 100 (min of 100)

XANE-NEM Anemone Nemerosa (Wood Anemone)

XCRO-LMI
Crocus Large Flowering Mixed
£12 per 100 (min of 100)

XEND-NON Endymion non-scriptus (Native Bluebell)