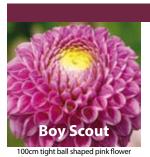

Jul-Sep topsize XDAH-BSC £125.00 per 100 (units of 25)

100cm tight ball shaped yellow flower Jul-Sep topsize XDAH-GSC £125.00 per 100 (units of 25)

90cm white flower with hints of yellow Jul-Nov topsize XDAH-PEW £125.00 per 100 (units of 25)