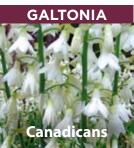

## **LOOSE BULBS**

45cm compact bright coloured flowers Jun-Aug 5/6cm XFRE-DMI £80.00 per 1000 (units of 250)

45cm compact bright coloured flowers Jun-Aug 5cm up XFRE-MIX £80.00 per 1000 (units of 250)

120cm waxy white dangling flowers Jul-Sep 14/16cm XGAL-CAN £40.00 per 100 (units of 50)