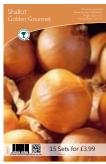

Uniformed smooth golden skinned Jul-Sep 10/14cm XSHA-GGO £45.00 per 20kg (Units of 20kg)

Smooth red skinned shallot Jul-Sep 10/14cm XSHA-RSU £45.00 per 20kg (Units of 20kg)

Fine white skinned garlic

Jul-Sep topsize XGAR-MAR

XXB-75 ONION Turbo 14/21mm - 70 sets per bag

XXB-77 SHALLOT Golden Gourmet 10/14cm - 15 sets per bag

XXB-78 SHALLOT Red Sun 10/14cm - 15 sets per bag

XXB-79 GARLIC Marco topsize - 2 garlics per bag

XXB-80 GARLIC Vigour topsize - 2 garlics per bag