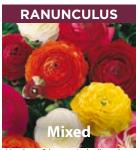

50cm tiny flourescent pink flowers Jun-Sep topsize XOXA-TRI £180.00 per 1000 (units of 250)

1.5m arching stems with white bell-shaped flowe
May-Jun topsize XPOL-POL
£95.00 per 100 (units of 25)

20cm beautiful rosettes in dazzling colours
Jul-Jul 5/6cm XRAN-MIX
£90.00 per 1000 (units of 250)