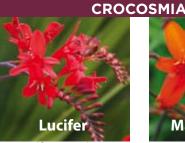

90cm low burning yellow flower heads Jul-Aug 8/10cm XCRO-GDA £180.00 per 1000 (units of 250)

100cm red flowers on arching stems Aug-Sep 10cm up XCRO-LUC £190.00 per 1000 (units of 250)

120cm tall orange flower heads Aug-Oct 8/10cm XCRO-MAS £180.00 per 1000 (units of 250)