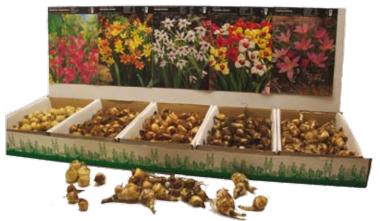

## **BULB BAGS**

Welcome to the ever popular Colourful Gardens Summer Bulb Bag range! All of our Summer Bulb Bags will have the same style of packaging as our popular Spring Bulb collection, giving your customers a recognised brand to purchase.

This year we are offering a wide selection of bulb bags - including a large selection of Dahlia's, tried and tested

favourites like Liatris and Crocosmia, then along with some new varieties such as Ixia and Ismene - all complete with full colour picture cards to create a high impact, low effort display.

All bulb bags feature a cost price of just £1.60 each, in minimum quantities of 10 bags per variety - these come in a brown fully recyclable bag. Bulb bags provide a great opportunity to offer a multi-buy, pre-priced at £3.99 for retail, the picture cards are also individually barcoded.