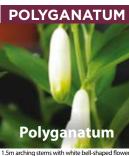

50cm tiny flourescent pink flowers Jun-Sep topsize XOXA-TRI £180.00 per 1000 (units of 250)

1.5m arching stems with white bell-shaped flowe
May-Jun topsize XPOL-POL
£95.00 per 100 (units of 25)

20cm beautiful rosettes in dazzling colours
Jul-Jul 5/6cm XRAN-MIX
£90.00 per 1000 (units of 250)