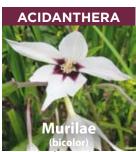

## 3 - Our Specially Selected Large Mix Collection

36 varieties, with 10 bulb bags per variety. Total of 360 bulb bags for just £576. Order code XCOL-MIX

Acidanthera murilae
Begonia Double Orange
Crocosmia Lucifer
Canna Sol Happy Emily
Dahlia Boy Scout
Dahlia Davos
Dahlia Bishop of Llandaff
Dahlia Procyon
Dahlia David Howard
Dahlia Cambridge
Dahlia Arabian Night
Dahlia Larrys Love
Dahlia Bilbao
Dahlia Vancouver

## LOOSE BULBS

100cm white flowers with purple eye Aug-Oct 8/10cm XACI-MUR £90.00 per 1000 (units of 250)

25cm flowers in a mixture of colours Apr-May 5/6cm XANE-DCA £75.00 per 1000 (units of 250)

20cm orange flowers, swirled patterns lun-Oct 5/6cm XBEG-ORA £65.00 per 100 (units of 25)