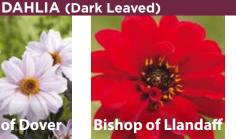

**XXB-20** 8/10cm - 6 bulbs per bag

XXB-21 10cm up - 6 bulbs per bag

XXB-21A 8/10cm - 6 bulbs per bag

XXB-23A ze - 1 tuber per bag

DARK LEAVED

DINNER PLATE XXB-24B

DINNER PLATE XXB-25

DARK LEAVED XXB-25A