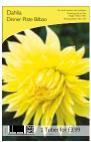

**XXB-20** 8/10cm - 6 bulbs per bag

XXB-21 10cm up - 6 bulbs per bag

XXB-21A 8/10cm - 6 bulbs per bag

XXB-23A ze - 1 tuber per bag

DARK LEAVED

DINNER PLATE XXB-24B

DINNER PLATE XXB-25

DARK LEAVED XXB-25A