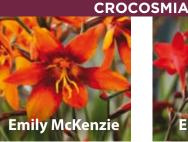

90cm low burning yellow flower heads Jul-Aug 8/10cm XCRO-GDA £180.00 per 1000 (units of 250)

100cm red flowers on arching stems Aug-Sep 10cm up XCRO-LUC £190.00 per 1000 (units of 250)

120cm tall orange flower heads Aug-Oct 8/10cm XCRO-MAS £180.00 per 1000 (units of 250)