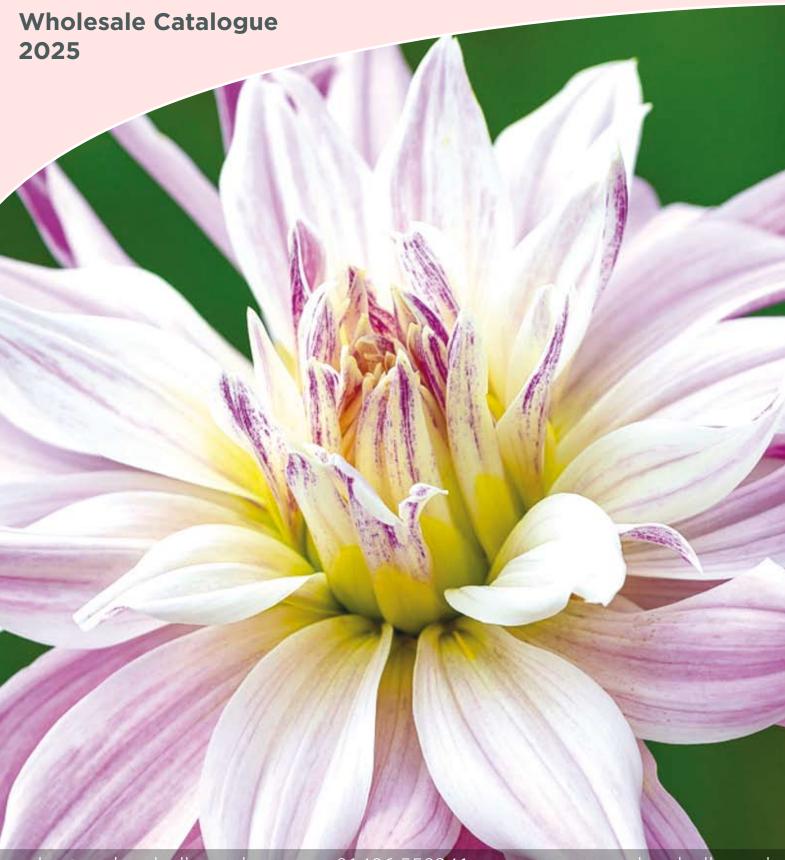

**Summer Flowering Bulbs** 

Bulb Bags
Onion Sets
Loose Bulbs
Bulbs 'In the Green'
Showcases