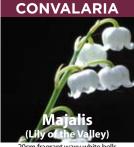

50cm elegant peachy orange flower Jun-Sep topsize XCAN-WIL £125.00 per 100 (units of 25)

20cm fragrant waxy white bell May topsize XCON-MAJ £65.00 per 100 (units of 100)

120cm lilac funnel shaped flowe I-Sep 24cm up XCRI-POW £195.00 per 100 (units of 25)