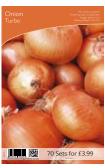

XXB-70A ONION Centurion 14/21mm - 70 sets per bag

XXB-71A ONION Jetfire 14/21mm - 70 sets per bag

XXB-72 ONION Red Baron 14/21mm - 70 sets per bag

XXB-73 ONION Sturon 14/21mm - 70 sets per bag

XXB-74 ONION Stuttgart Giant 14/21mm - 70 sets per bag

XXB-75 ONION Turbo 14/21mm - 70 sets per bag

XXB-77 SHALLOT Golden Gourmet 10/14cm - 15 sets per bag

XXB-78 SHALLOT Red Sun 10/14cm - 15 sets per bag

XXB-79 GARLIC Marco topsize - 2 garlics per bag

XXB-80 GARLIC Vigour topsize - 2 garlics per bag