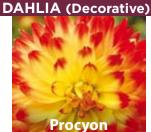

100cm fiery red & yellow petals
Jul-Oct topsize XDAH-PRO
£125.00 per 100 (units of 25)

120cm double red flower with white tips Jul-Oct topsize XDAH-RAW £125.00 per 100 (units of 25)

80cm red double flower
Jul-Oct topsize XDAH-GWO
£125.00 per 100 (units of 25)