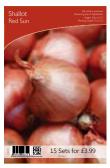

Uniformed smooth golden skinned Jul-Sep 10/14cm XSHA-GGO £45.00 per 20kg (Units of 20kg)

Smooth red skinned shallot Jul-Sep 10/14cm XSHA-RSU £45.00 per 20kg (Units of 20kg)

Fine white skinned garlic

Jul-Sep topsize XGAR-MAR

XXB-75 ONION Turbo 14/21mm - 70 sets per bag

XXB-77 SHALLOT Golden Gourmet 10/14cm - 15 sets per bag

XXB-78 SHALLOT Red Sun 10/14cm - 15 sets per bag

XXB-79 GARLIC Marco topsize - 2 garlics per bag

XXB-80 GARLIC Vigour topsize - 2 garlics per bag