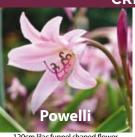

50cm elegant peachy orange flower Jun-Sep topsize XCAN-WIL £125.00 per 100 (units of 25)

20cm fragrant waxy white bell May topsize XCON-MAJ £65.00 per 100 (units of 100)

120cm lilac funnel shaped flowe I-Sep 24cm up XCRI-POW £195.00 per 100 (units of 25)