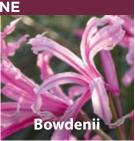

40cm pure white curled flowers
October 12/14cm XNER-ALB
£85.00 per 100 (units of 25)

40cm bright pink curled flowers Sep-Nov 12/14cm XNER-BOW £55.00 per 100 (units of 25)

20cm delicate pink flower with variegated lea Jun-Sep topsize XOXA-ICR £50.00 per 1000 (units of 250)