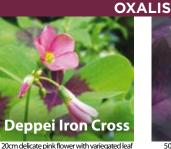

40cm pure white curled flowers
October 12/14cm XNER-ALB
£85.00 per 100 (units of 25)

40cm bright pink curled flowers Sep-Nov 12/14cm XNER-BOW £55.00 per 100 (units of 25)

20cm delicate pink flower with variegated lea Jun-Sep topsize XOXA-ICR £50.00 per 1000 (units of 250)