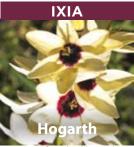

50cm cream flower head, burgundy eye Jun-Jul 5/6cm XIXI-HOG £55.00 per 1000 (units of 250)

90cm pristine white flower spikes
Aug-Sep 12cm up XLIA-ALB
£35.00 per 100 (units of 100)

50cm bright magenta coloured flowers Aug-Sep 12cm up XLIA-SPI £35.00 per 100 (units of 100)