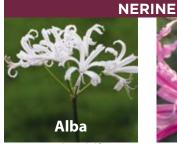

40cm pure white curled flowers
October 12/14cm XNER-ALB
£85.00 per 100 (units of 25)

40cm bright pink curled flowers Sep-Nov 12/14cm XNER-BOW £55.00 per 100 (units of 25)

20cm delicate pink flower with variegated lea Jun-Sep topsize XOXA-ICR £50.00 per 1000 (units of 250)