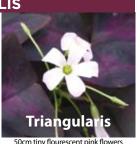

50cm tiny flourescent pink flowers Jun-Sep topsize XOXA-TRI £180.00 per 1000 (units of 250)

1.5m arching stems with white bell-shaped flowe
May-Jun topsize XPOL-POL
£95.00 per 100 (units of 25)

20cm beautiful rosettes in dazzling colours
Jul-Jul 5/6cm XRAN-MIX
£90.00 per 1000 (units of 250)