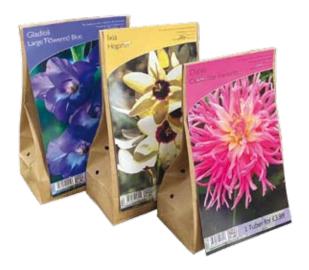

## **BULB BAGS**

Welcome to the ever popular Colourful Gardens Summer Bulb Bag range! All of our Summer Bulb Bags will have the same style of packaging as our popular Spring Bulb collection, giving your customers a recognised brand to purchase.

This year we are offering a wide selection of bulb bags - including a large selection of Dahlia's, tried and tested

favourites like Liatris and Crocosmia, then along with some new varieties such as Ixia and Ismene - all complete with full colour picture cards to create a high impact, low effort display.

All bulb bags feature a cost price of just £1.60 each, in minimum quantities of 10 bags per variety - these come in a brown fully recyclable bag. Bulb bags provide a great opportunity to offer a multi-buy, pre-priced at £3.99 for retail, the picture cards are also individually barcoded.