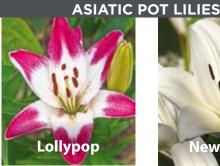

We can occasionally source other varieties from alternative growers.

40cm bright red trumpet shaped lily Jul-Aug 12/14cm XLP-CRP £45.00 per 100 (units of 100)

50cm bi-colour white and pink lily Jun-Aug 12/14cm XLP-LOL £45.00 per 100 (units of 100)