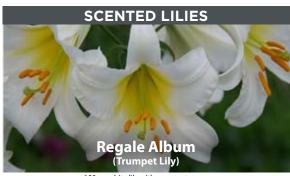

## LILIES Available in units of 50 and 100

180cm white lily with orange stamens
Jun-Aug 20cm up XLI-RGA
£95.00 per 100 (units of 50)

40cm yellow trumpet shaped lily Jun-Aug 12/14cm XLP-BPI £45.00 per 100 (units of 100)