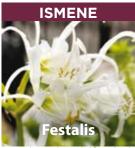

50cm pink flowers with yellow throats
Jun-Aug topsize XINC-DEL
£95.00 per 100 (units of 25)

50cm white trumpet shaped flowers Jun-Jul topsize XINC-SNO £99.00 per 100 (units of 25)

60cm elegant white curled flower head Jun-Aug 14cm up XISM-FES £55.00 per 100 (units of 25)