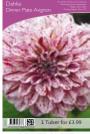

**XXB-20** 8/10cm - 6 bulbs per bag

XXB-21 10cm up - 6 bulbs per bag

XXB-21A 8/10cm - 6 bulbs per bag

XXB-23A ze - 1 tuber per bag

DARK LEAVED

DINNER PLATE XXB-24B

DINNER PLATE XXB-25

DARK LEAVED XXB-25A

# **DAHLIA** (Dinner Plate) Cambridge

100cm yellow flower with red stre topsize XDAH-CAM £135.00 per 100 (units of 25)

Jul-Nov topsize XDAH-DAV £135.00 per 100 (units of 25)

Jul-Oct topsize XDAH-VAN £135.00 per 100 (units of 25)