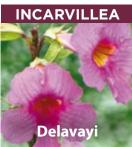

50cm pink flowers with yellow throats
Jun-Aug topsize XINC-DEL
£95.00 per 100 (units of 25)

50cm white trumpet shaped flowers Jun-Jul topsize XINC-SNO £99.00 per 100 (units of 25)

60cm elegant white curled flower head Jun-Aug 14cm up XISM-FES £55.00 per 100 (units of 25)