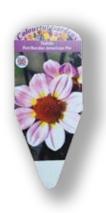

90cm two tone pink and white flower May-Nov topsize XDAH-LTT £125.00 per 100 (units of 25)

90cm attractive peach colour petals
Jun-Sep topsize XDAH-NOO
£125.00 per 100 (units of 25)

100cm double orange and cream flower
Jul-Oct topsize XDAH-PAC
£125.00 per 100 (units of 25)