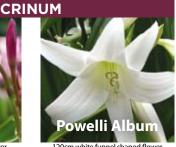

120cm white funnel shaped flow ul-Sep 24cm up XCRI-ALB £225.00 per 100 (units of 25)

60cm bright orange star shaped flower
Jul-Sep 7cm up XCRO-EMA £180.00 per 1000 (units of 250)

120cm upward facing scarlet flowe
Jul-Sep 8/10cm XCRO-EMB £190.00 per 1000 (units of 250)