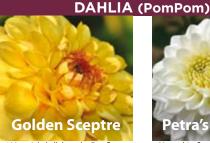

of 25)



120cm double red flower with white tips Jul-Oct topsize XDAH-RAW £125.00 per 100 (units of 25)



80cm red double flower
Jul-Oct topsize XDAH-GWO
£125.00 per 100 (units of 25)



60cm tall red and white bi-colour flo Jul-Oct topsize XDAH-LAR £125.00 per 100 (units of 25)



120cm white double flower
Jul-Sep topsize XDAH-WPE
£125.00 per 100 (units of 25)



100cm striking yellow flower
Jul-Oct topsize XDAH-YHE
£125.00 per 100 (units of 25)



80cm orange flower with white tips
Jul-Oct topsize XDAH-CSP
£125.00 per 100 (units of 25)



100cm spikey magenta & white flower Jun-Sep topsize XDAH-HJA £125.00 per 100 (units of 25)



120cm red flower with slightly pink centre Jul-Oct topsize XDAH-WBE £125.00 per 100 (units of 25)



Jul-Sep topsize XDAH-BSC £125.00 per 100 (units of 25)



100cm tight ball shaped yellow flower Jul-Sep topsize XDAH-GSC £125.00 per 100 (units of 25)



90cm white flower with hints of yellow Jul-Nov topsize XDAH-PEW £125.00 per 100 (units of 25)



90cm pure red ball shaped fl Jul-Sep topsize XDAH-VIK £125.00 per 100 (units of 25)



50cm rosettes of reddish purple leaves
Jul-Aug 16/18cm XEUC-BIC
£115.00 per 100 (units of 25)

## **LOOSE BULBS**



45cm compact bright coloured flowers Jun-Aug 5/6cm XFRE-DMI £80.00 per 1000 (units of 250)



45cm compact bright coloured flowers Jun-Aug 5cm up XFRE-MIX £80.00 per 1000 (units of 250)



120cm waxy white dangling flowers Jul-Sep 14/16cm XGAL-CAN £40.00 per 100 (units of 50)



100cm strong blue flowers on spikes
Jul-Sep 8/10cm XGLA-BLU
£80.00 per 1000 (units of 250)



120cm baby pink flowers on