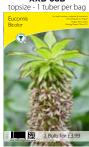

90cm pure red ball shaped fl Jul-Sep topsize XDAH-VIK £125.00 per 100 (units of 25)

50cm rosettes of reddish purple leaves
Jul-Aug 16/18cm XEUC-BIC
£115.00 per 100 (units of 25)