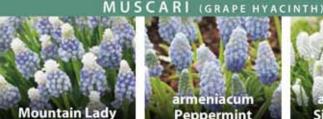

£52.00 per 1000 (units of 250)

30-40cm white 'snowdrop-like' flowers with green tips, in April-May. P
7/8cm ZLEU-AES
£120.00 per 1000 (units of 250)

£210.00 per 1000 (units of 250)

MUSCARI (GRAPE HYACINTH)

15cm Little ice blue dense flower head, flowering in April. 7/8cm ZMUS-EST £60.00 per 1000 (units of 250)

6/7cm ZMUS-LAT £49.00 per 1000 (units of 250)

us Compale blue flower with the compale blue flower flower with the compared to the compared t ZMUS-MLA