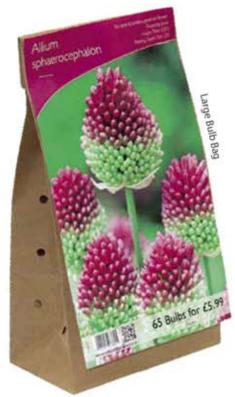

#### COLOURFUL GARDENS

Selection of best selling varieties with these rustic feel bags and a modern eye-catching colour card attached to each bag.

All have individual barcodes and are pre-priced £5.99 on the front.

Make your choice from these popular varieties, especially chosen for their popularity and reliability.

#### YOU CAN ORDER AS:

- INDIVIDUAL VARIETIES FROM OUR LIST
   10 bags per variety @ £2.45 per bag £24 .50 per variety
- 2. OR ORDER THE COLOURFUL GARDENS BULB BAG COLLECTION

5 bags x 40 varieties @£2.45 per bag £490.00 for the collection Order code - ZZB-COL

# COLOURFUL GARDEN BULB BAGS