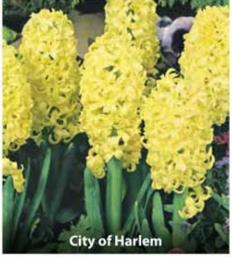

ZSC15 Show tro Dip 15 1700 £68.00 100 Parrot Negro Dip 15 Pa rot. SSP 34p each

ZSC02 Showcase Novelty Hyacinths 15/16cm x 200 £72.00 50 Anna Liza, Woodstock, City of Haarlem, Blue Trophy. SSP 70p each

ZSC05 Showcase Special Hyacinths 15/16cm x 200 £82.00 50 Adrian, Delft Blue, Blue Eyes, Red Magic. SSP 80p each