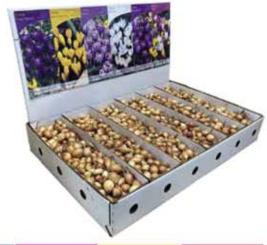

#### NEW RANGE OF SHOWCASES

A great way to make a quick and effective bulb display – Just open the lid and the board with the colourful pictures creates a perfect backdrop.

We give a suggested selling price per bulb, but it's better to sell in 10's, 20's etc

We can supply white paper bags for 'FILL A BAG' x 100 @ £9.00 ORDER CODE ZBUL-BAG

ZSC01 Showcase Prepared Hyacinths 16/17cm x 160 £70.0 40 Fondant, Blue Jacket, Jan Bos, Carnegie. SSP 80p each

ZSC03 Showcase Hyacinths 15/16cm x 200 £72.00 50 China Pink, Blue Jacket, Jan Bos, Gipsy Queen. SSP 70p each