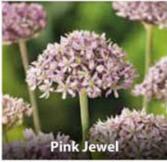

# ALLIUMS LOOSE BULBS

80cm, heads of star shaped pink flower clusters above tall green stems, flowering May-June. 10/12cm ZALL-PJE £105.00 per 100 (units of 25)

90cm attractive dense heads of dark purple, May flowering. P