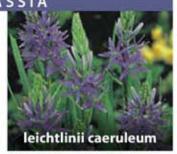

# esculenta

60cm blue star-shaped flowers in May-June. P ZCAM-ESC £85.00 per 1000 (units of 250)

60cm deep bright blue flowers in June, ZCAM-QUA 6cm up £95.00 per 1000 (units of 250)

90cm tall spires of white star-shaped £58.00 per 100 (units of 25)

75cm, very pale blue star-shaped flowers, April-May. 14/16cm ZCAM-LBH £85.00 per 100 (units of 25)

90cm tall spires of lavender blue starshaped flowers, May. P 12/14cm ZCAM-LCA £58.00 per 100 (units of 25)