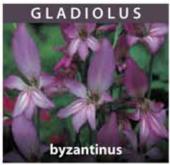

15cm white flowers, tipped green at apex, Jan-Feb flowering. ZGAL-IKA £98.00 per 1000 (units of 250)

deal for naturalising.

60cm brilliant wine coloured flowers with narrow white stripe, May-June. 6cm up ZGLA-BYZ £75.00 per 1000 (units of 250)