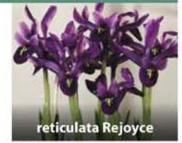

5/6cm ZIRI-REJ £79.00 per 1000 (units of 250)

10-15cm violet with yellow markings, Feb-March. P

5/6cm ZIRI-RET

£79.00 per 1000 (units of 250)

50cm cream single flower heads with a dark crimson black centre, June to July. 5/6cm ZIXI-HOG