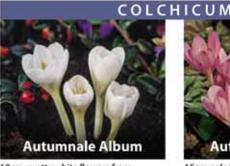

10cm, pretty white flowers from £140.00 per 100 (units of 25)

15cm pale lilac heads. Flowers September to October. 20/22cm ZCOL-AMA £130.00 per 100 (units of 25)

20cm double pink flowers. Flowers Sept-October. 14cm up ZCOL-WAT £130.00 per 100 (units of 25)