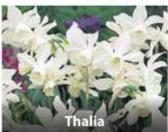

# NARCISSUS VARIETIES

35-45cm, sweetly scented golden yellow petals with orange cup, for forcing. ZNAR-SOL

35cm, fragrant white, multi headed, can pot for Christmas flowers. ZNAR-PAP £295.00 per 1000 (units of 250)