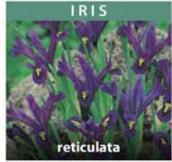

£125.00 per 1000 (units of 250)

10-15cm sky blue with royal blue &

£79.00 per 1000 (units of 250)

10-15cm red-purple flowers marked orange-yellow, Feb-March. **P** 5/6cm ZIRI-JSD

£79.00 per 1000 (units of 250)

#### IRIS

£98.00 per 1000 (units of 250)

10-15cm, deep purple with white

£79.00 per 1000 (units of 250)

5/6cm ZIRI-PAU

8cm, purple flowers with vibrant yellow

£79.00 per 1000 (units of 250)

10-15cm, purple flowers with yellow

5/6cm ZIRI-REJ £79.00 per 1000 (units of 250)

10-15cm violet with yellow markings, Feb-March. P

5/6cm ZIRI-RET

£79.00 per 1000 (units of 250)

50cm cream single flower heads with a dark crimson black centre, June to July. 5/6cm ZIXI-HOG