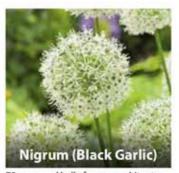

# ALLIUMS LOOSE BULBS

fisch MDL OUT £27.00 per 100 (units of 25)

flosion Jap OUT £25.00 per 100 (units of 25)

50cm small globular heads of sky blue flos of sky blue fl

50cm large heads of lilac star-shaped floss of lilac page of lilac star-shaped 1.50 floor page of lilac star-shaped floss of lila

120cm large heads of mauve standard for Day Din OUT £130.00 per 100 (units of 25)

120cm very large heads of purple-lilac floor flo

85cm enormous rounded heads of 1SO Lu Do OUT £225.00 per 100 (units of 25)

65cm, unique unruly looking green hair above a purple flower head, May. 5/6cm ZALL-HAI £130.00 per 1000 (units of 250)

90cm, large purple-blue ball of little star sharper of the star of

25cm, low growing large globe of star sland part pin pre City 150 Lu Pr Pro (units of 25)