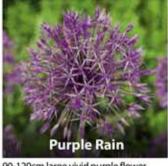

120cm, large pale purple spherical flooding of the purple spherica

purple, good for cutting in June.

5/6cm ZALL-SPH

£55.00 per 1000 (units of 250)

40-60cm heads of spiky dark purple flowers, flowering June-July. 10/12cm ZALL-SPI £55.00 per 100 (units of 25)