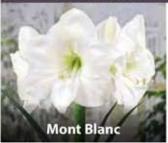

#### HIPPEASTRUM (AMARYLLIS)

60cm, large flowering Amarylis, white flowers, June-July. 32/34cm ZHIP-MBL £495.00 per 100 (units of 10)

60cm, large flowering Amarylis, red £495.00 per 100 (units of 10)