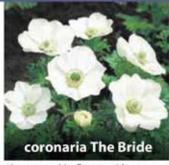

#### ANEMONE

25cm semi double flowers in mixed colours in May-June.
5/6cm ZANE-STB
£72.00 per 1000 (units of 250)

40cm pure white flowers with green centres, good cut flowers, May-June. P 6/7cm ZANE-TBR £72.00 per 1000 (units of 250)