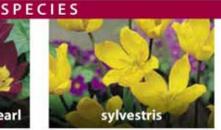

#### TULIP PULCHELLA PERSIAN PEARL

10-15cm purple red with yellow base, March.

ZTUL-PPE £130.00 per 1000 (units of 250) 6/7cm

#### TULIP SPECIES LITTLE BEAUTY

12cm rose red flowers with a beautiful purple/blue centre, fading to white, April-May.

6/7cm ZTUL-LIB £88.00 per 1000 (units of 250)

TULIP SPECIES SYLVESTRIS

20-30cm g tir pre hte r ril. 4/5cm s of 250) 4/5cm