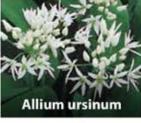

#### ANEMONE NEMEROSA (WOOD ANEMONE)

20cm delicate white flowers tinged pink, flowering March-April. topsize ZANE-NEM £195.00 per 1000 (units of 250)

20cm delicate white flowers tinged pink, flowering March-April. topsize ZANE-NEM £195.00 per 1000 (units of 250)

15cm, stunning white double petal flower with vibrant blue eye, Mar-Apr. topsize. ZANE-NBL £85.00 per 100 (units of 25)