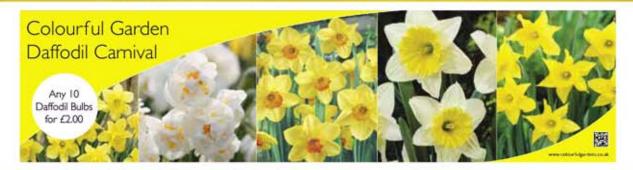

#### ALLIUM COLLECTION

ZFEST-ALL: 250 bulbs in 5 named vaccoux popular allium varieties, £75.00 SUGGESTED SELLISORE DO BULBS FOR £6.00

DAFFODIL CARNIVAL

ZFEST-DAF: 1250 bulbs in 5 named varieties to from the policy of th