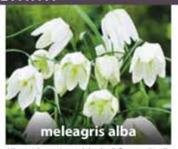

#### FRITILLARIA MELEAGRIS ALBA

25cm charming white bell flower, April.

6/7cm SQLD QUT £135.00 per 1000 (units of 250)