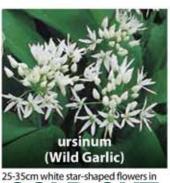

### HYACINTHIODES NON SCRIPTUS (IMPORTED BLUEBELL)

This imported Bluebell grows to 30cm with upright stems of pale blue bell shaped flowers in April-May.

6/7cm ZHYC-NON £130.00 per 1000 (units of 250)