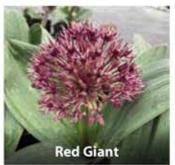

SOLD OUT £27.00 per 100 (units of 25)

25cm, impressive large red spear clusters sit above ribbed leaves. fSenglay in OUT £32.00 per 100 (units of 25)

90cm, striking red ball, mohican style hair and tiny white flowers, July-August. 10/12cm ZALL-RMO £110.00 per 100 (units of 25)