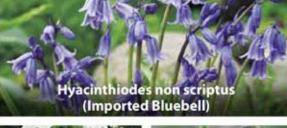

### HYACINTHIODES NON SCRIPTUS (IMPORTED BLUEBELL)

This imported Bluebell grows to 30cm with upright stems of pale blue bell shaped flowers in April-May.

6/7cm ZHYC-NON £130.00 per 1000 (units of 250)

These are British grown, true native
By Wir 130 per leg by british April-May. Perfect for naturalising.

\*\*Topsize\*\* ZEND-NON\*\*

£195.00 per 1000 (units of 250)

This imported Bluebell grows to 30cm with upright stems of pale blue bell shaped flowers in April-May.

6/7cm ZHYC-NON

£130.00 per 1000 (units of 250)

15cm clusters of funnel shaped deep blue flowers, June. ZBRO-LAX £40.00 per 1000 (units of 250)