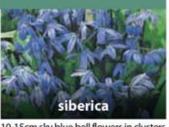

CROCUS species Mixed x 10 GALANTHUS nivalis (Snowdrop) x 8 FRITILLARIA meleagris x 7 SCILLA siberica x 10 ERANTHIS cilicica x 8 NARCISSI Carlton x 5 NARCISSI Bridal Crown x 4 NARCISSI Mixed x 5