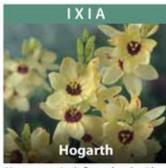

5/6cm ZIRI-REJ £79.00 per 1000 (units of 250)

10-15cm violet with yellow markings, Feb-March. P

5/6cm ZIRI-RET

£79.00 per 1000 (units of 250)

50cm cream single flower heads with a dark crimson black centre, June to July. 5/6cm ZIXI-HOG