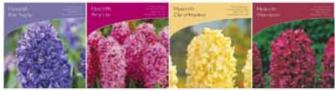

## COLOURFUL GARDEN PRE-PACKS

A great retail selection of colourful and competitively priced bulbs. 80 varieties of pre-packed bulbs with all pre-packs at the same price and the opportunity to offer a multi-buy.

All barcoded and with eurolocks. All pre-packs cost £1.30 each, in units of 15 per variety. Suggested selling price £2.99 each, multi buy 4 for £10.00.

#### 1. CHOOSE YOUR OWN PRE-PACKS

from the 80 varieties as shown on the following pages. You can pick any varieties you wish but they must be in full cases of 4 varieties per 15 pre-packs. (15 is the minimum for any variety and one full case is the minimum). Please use the code numbers as listed.