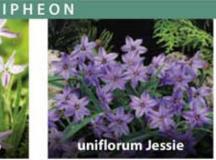

# Alberto Castilo

20cm, pettite white star shaped flowers, Feb-March.

4/5cm ZIPH-ACA

£125.00 per 1000 (units of 250)

20cm, pink star shaped flower with darker pink vein, Feb-March. 4/5cm ZIPH-UCB

£120.00 per 1000 (units of 250)