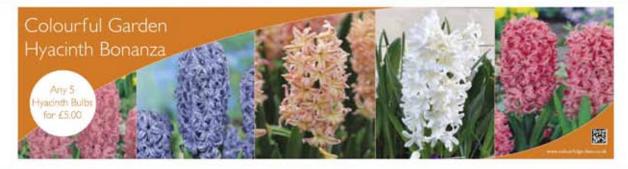

HYACINTH BONANZA

ZFEST-HYA: 250 bulbs in 5 named varieties x SOLL psoll r hyacinth varieties sized 16/17cm, £125.00 SUGGESTED SELLING PRICE - ANY 5 BULBS FOR £5.00