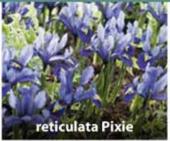

£125.00 per 1000 (units of 250)

10-15cm sky blue with royal blue &

£79.00 per 1000 (units of 250)

10-15cm red-purple flowers marked orange-yellow, Feb-March. **P** 5/6cm ZIRI-JSD

£79.00 per 1000 (units of 250)