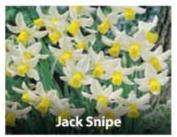

18cm creamy yellow flowers DAVO £86.00 per 1000 (units of 250)

25cm, unusual, white petals that curl backwards with yellow trumpet, Mar-April. 8/10cm ZDAF-JAS £135.00 per 1000 (units of 250)

£98.00 per 1000 (units of 250)