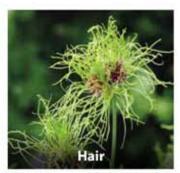

65cm, unique unruly looking green hair above a purple flower head, May. 5/6cm ZALL-HAI £130.00 per 1000 (units of 250)

90cm, large purple-blue ball of little star sharper of the star of

25cm, low growing large globe of star sland part pin pre City 150 Lu Pr Pro (units of 25)