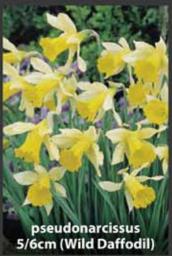

#### NARCISSUS PSEUDONARCISSUS (WILD DAFFODIL)

30cm pale Signature flowering Signature Signature Signature flowering Signature flower w trumpet.