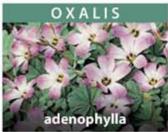

10cm, shades of pink to red, flowering March-April.

ZCOR-SOL £220.00 per 1000 (units of 250)

5-10cm deep pink flowers above attractive leaves in Jan-March. 13/15cm ZCYC-COU £88.00 per 100 (units of 25)

10cm pink flowers with red eye, attractive foliage. Autumn flowering. 13/15cm ZCYC-HED £80.00 per 100 (units of 25)