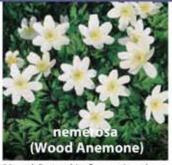

#### ANEMONE NEMEROSA (WOOD ANEMONE)

20cm delicate white flowers tinged pink, flowering March-April. topsize ZANE-NEM £195.00 per 1000 (units of 250)