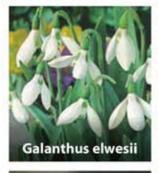

#### GALANTHUS ELWESII

10-15cm Score love Distriction

GALANTHUS FLORE PLENO (DOUBLE SNOWDBOP) 10cm who have been some flower obust and show from the control of the c 4/5cm ZGAL-FLP £135.00 per 1000 (units of 250)