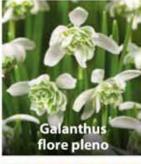

#### GALANTHUS ELWESII

10-15cm Score love Distriction

GALANTHUS FLORE PLENO (DOUBLE SNOWDBOP) 10cm who have been some flower obust and show from the control of the c 4/5cm ZGAL-FLP £135.00 per 1000 (units of 250)