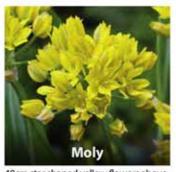

40cm star shaped yellow flowers above clumps of grey/green foliage. June.

4/5cm ZALL-MOL

£35.00 per 1000 (units of 250)

90-120cm large dense spherical heads of pure white, June. 18/20cm ZALL-MBL £125.00 per 100 (units of 25)