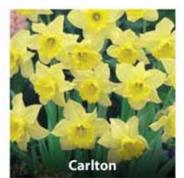

#### NETTED NARCISSUS in 35's with colour card attached

| 10 bags<br>per outer |                                                  | Price per outer<br>of 10 bags | Suggested selling<br>price per net |
|----------------------|--------------------------------------------------|-------------------------------|------------------------------------|
| ZNAR-CAR-35          | NARCISSUS Carlton 10/12cm per 35                 | £38.00                        | £7.99                              |
| ZNAR-DMA-35          | NARCISSUS Dutch Master 10/12cm per 35            | £38.00                        | £7.99                              |
| ZNAR-FOR-35          | NARCISSUS Fortune 10/12cm per 35                 | £38.00                        | £7.99                              |
| <b>SOLD OUT</b>      | NARCISSUS Geranium 10/12cm per 35                | £38.00                        | £7.99                              |
| SOLD OUT             | NARCISSUS Great Leap 10/12cm per 35              | £38.00                        | £7.99                              |
| ZNAR-IFO-35          | NARCISSUS Ice Follies 10/12cm per 35             | £38.00                        | £7.99                              |
| ZNAR-KAL-35          | NARCISSUS King Alfred 10/12cm per 35             | £38.00                        | £7.99                              |
| ZNAR-PRI-35          | NARCISSUS Primrose Beauty 10/12cm per 35         | £38.00                        | £7.99                              |
| ZNAR-RDE-35          | NARCISSUS Red Devon 10/12cm per 35               | £38.00                        | £7.99                              |
| ZNAR-SWC-35          | NARCISSUS Sir Winston Churchill 10/12cm per 35   | £38.00                        | £7.99                              |
| ZNAR-MIX-35          | NARCISSUS Naturalising Mix 10/12cm per 35        | £38.00                        | £7.99                              |
| ZNAR-CAN-35          | NARCISSUS Miniature Canaliculatus 8/10cm per 35  | £38.00                        | £7.99                              |
| SOLD OUT             | NARCISSUS Miniature Lemon Sailboat 8/10cm per 35 | £38.00                        | £7.99                              |
| SOLD OUT             | NARCISSUS Miniature Minnow 8/10cm per 35         | £38.00                        | £7.99                              |
| ZMIN-TAT-35          | NARCISSUS Miniature Tete a Tete 8/10cm per 35    | £38.00                        | £7.99                              |
| ZMIN-MIX-35          | NARCISSUS Miniature Mix 8/10cm per 35            | £38.00                        | £7.99                              |
| SOLD OUT             | TULIP Cottage Garden Mix 10/11cm per 35          | £38.00                        | £7.99                              |