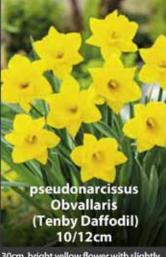

#### NARCISSUS PSEUDONARCISSUS OBVALLARIS (TENBY DAFFODIL)

30cm brig February-10/12cm 10/12cm