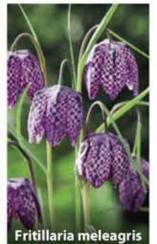

#### FRITILLARIA MELEAGRIS (SNAKES HEAD LILY)

25cm purple-white bell flowers with unusual chequerboard markings, ideal in grass, April-Max.

5/6cm S (R) L5 D82 (0) 10 D1 nits of 250) 6/7cm S (2) L2 D10 (0) units of 250)