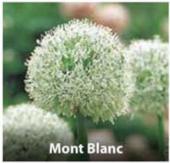

40cm star shaped yellow flowers above clumps of grey/green foliage. June.

4/5cm ZALL-MOL

£35.00 per 1000 (units of 250)

90-120cm large dense spherical heads of pure white, June. 18/20cm ZALL-MBL £125.00 per 100 (units of 25)