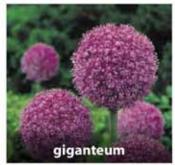

120cm large heads of mauve standard for Day Din OUT £130.00 per 100 (units of 25)

120cm very large heads of purple-lilac floor flo

85cm enormous rounded heads of 1SO Lu Do OUT £225.00 per 100 (units of 25)