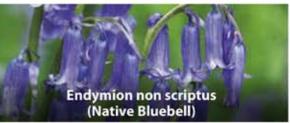

# FOR NATURALISING AND LANDSCAPING

All bulbs are from cultivated stocks, including the true native bluebell Endymion non scriptus, and are suitable for growing in a range of situations from semi-shade to woodland, under grass to more formal plantings. Our planting guide suggests planting densities and locations.

# ENDYMION NON SCRIPTUS (NATIVE BLUEBELL)

These Stip wr In nove let sit growing to 30cm with curving in the let in April-May, Perfect for naturalising.

topsize ZEND-NON £195.00 per 1000 (units of 250)