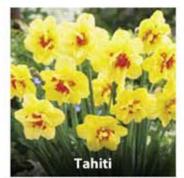

30cm double fragrant creamy white, orange centre, April.

ZDAF-SWC 210 10/12cm £33 per 20kg ZDAF-SWC 212 12/14cm £33 per 20kg ZDAF-SWC 110 10/12cm £90 per 1000 ZDAF-SWC 112 12/14cm £95 per 1000

40cm double deep yellow, ruffled orange ce Color Durch 2 kg
ZDAF-TAH 112 12/14cm £130 per 1000