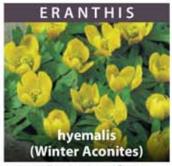

# FOR NATURALISING AND LANDSCAPING

All bulbs are from cultivated stocks, including the true native bluebell Endymion non scriptus, and are suitable for growing in a range of situations from semi-shade to woodland, under grass to more formal plantings. Our planting guide suggests planting densities and locations.