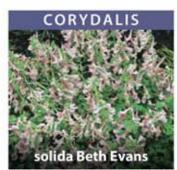

10cm, shades of pink to red, flowering March-April.

ZCOR-SOL £220.00 per 1000 (units of 250)

5-10cm deep pink flowers above attractive leaves in Jan-March. 13/15cm ZCYC-COU £88.00 per 100 (units of 25)

10cm pink flowers with red eye, attractive foliage. Autumn flowering. 13/15cm ZCYC-HED £80.00 per 100 (units of 25)