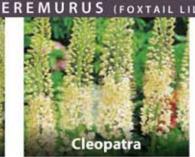

120cm striking golden vellow flowers

SOLLTSIP, NOVEL T

tops/ze

£185.00 per 100 (units of 25)

120cm stunning peach-orange flowers

£185.00 per 100 (units of 25)

120cm, spires of pinkish-white buds

£220.00 per 100 (units of 25)

100cm stunning vibrant grange fox tasser er el a colo triar r

topsize ZERE-PIN £185.00 per 100 (units of 25)

£220.00 per 100 (units of 25)

120cm yellow-orange flowers on tall up DE DE DE LABOR (185.00 per 100 (units of 25)