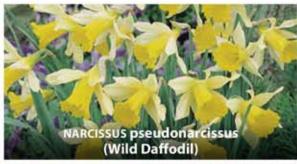

#### NARCISSUS PSEUDONARCISSUS (WILD DAFFODIL)

30cm pale Signature flowering Signature Signature Signature flowering Signature flower w trumpet.