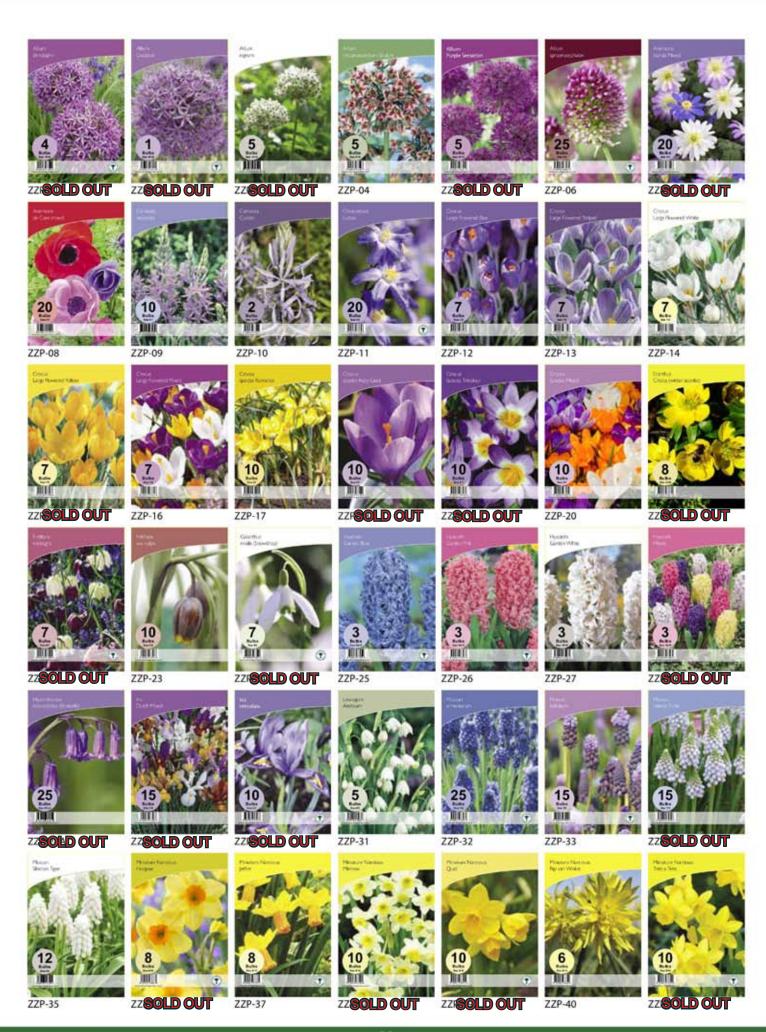

## COLOURFUL GARDEN PRE-PACKS

A great retail selection of colourful and competitively priced bulbs. 80 varieties of pre-packed bulbs with all pre-packs at the same price and the opportunity to offer a multi-buy.

All barcoded and with eurolocks. All pre-packs cost £1.30 each, in units of 15 per variety. Suggested selling price £2.99 each, multi buy 4 for £10.00.

#### You Can Select:

#### 1. CHOOSE YOUR OWN PRE-PACKS

from the 80 varieties as shown on the following pages. You can pick any varieties you wish but they must be in full cases of 4 varieties per 15 pre-packs. (15 is the minimum for any variety and one full case is the minimum). Please use the code numbers as listed.