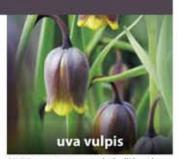

#### FRITILLARIA UVA VULPIS

25-35cm maroon-purple 'bell' heads with yellow rim, flower in April.

6/7cm ZFRI-UVA £60.00 per 1000 (units of 250)