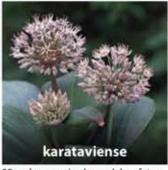

65cm, unique unruly looking green hair above a purple flower head, May. 5/6cm ZALL-HAI £130.00 per 1000 (units of 250)

90cm, large purple-blue ball of little star sharper of the star of

25cm, low growing large globe of star sland part pin pre City 150 Lu Pr Pro (units of 25)