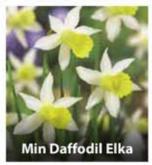

r 100 (units of 25)

#### CYCLAMEN HEDERIFOLIUM (NEAPOLITANUM)

10cm pink flowers with red eye, attractive foliage. Autumn flowering. 13/15cm ZCYC-HED £80.00 per 100 (units of 25)

#### FRITILLARIA MELEAGRIS (SNAKES HEAD LILY)

25cm purple-white bell flowers with unusual chequerboard markings, ideal in grass, April-Max.

5/6cm S (R) L5 D82 (0) 10 D1 nits of 250) 6/7cm S (2) L2 D10 (0) units of 250)

#### FRITILLARIA MELEAGRIS ALBA

25cm charming white bell flower, April.

6/7cm SQLD QUT £135.00 per 1000 (units of 250)

#### FRITILLARIA UVA VULPIS

25-35cm maroon-purple 'bell' heads with yellow rim, flower in April.

6/7cm ZFRI-UVA £60.00 per 1000 (units of 250)



















# NATURALISING BULBS For growing under grass, between shrubs, in semi-shade and more formal plantings















Galanthus nivalis













#### GALANTHUS ELWESII

10-15cm Score love Distriction

GALANTHUS FLORE PLENO (DOUBLE SNOWDBOP) 10cm who have been some flower obust and show from the control of the c 4/5cm ZGAL-FLP £135.00 per 1000 (units of 250)

GALANTHUS IKARIAE (WORONOWII)

#### GALANTHUS NIVALIS (SNOWDROP)

10-15cm, Treelc tipped green elc January-February white flowers o sp ng,

4/5cm ZGAL-NIV4 £140.00 per 1000 (units of 250)

MIN DAFFORIL BILL BOCODIUM CASUAS EN DOOP OU

Eoop Open ffod iil, March-April. ZDAF-BCE £135,00 per 1000 (units of 250) 7/8cm

MIN DAFFODIL ELKA 20cm wh

8/10cm ZDAF-ELK £150.00 per 1000 (units of 250)

#### DAFFODIL KING ALFRED

40cm reliable yellow trumpet, flowering late March.

ZDAF-KAL 210 10/12cm per 20kg £30.00 10/12cm per 1000 ZDAF-KAL 110 £85.00 1