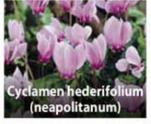

#### CYCLAMEN HEDERIFOLIUM (NEAPOLITANUM)

10cm pink flowers with red eye, attractive foliage. Autumn flowering. 13/15cm ZCYC-HED £80.00 per 100 (units of 25)