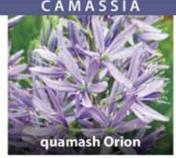

# esculenta

60cm blue star-shaped flowers in May-June. P ZCAM-ESC £85.00 per 1000 (units of 250)

60cm deep bright blue flowers in June, ZCAM-QUA 6cm up £95.00 per 1000 (units of 250)

90cm tall spires of white star-shaped £58.00 per 100 (units of 25)