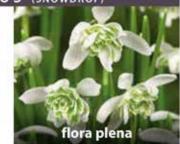

#### GALANTHUS ELWESII

10-15cm Score love Distriction

GALANTHUS FLORE PLENO (DOUBLE SNOWDBOP) 10cm who have been some flower obust and show from the control of the c 4/5cm ZGAL-FLP £135.00 per 1000 (units of 250)