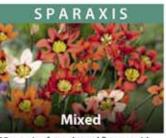

£49.00 per 1000 (units of 250)

25cm mix of star shaped flowers with geometric pattern centres, June-July. ZSPA-MIX £38.00 per 1000 (units of 250)

£115.00 per 1000

50cm orange-scarlet with black base, early May.