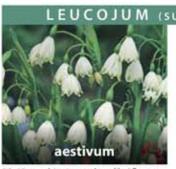

£52.00 per 1000 (units of 250)

30-40cm white 'snowdrop-like' flowers with green tips, in April-May. P
7/8cm ZLEU-AES
£120.00 per 1000 (units of 250)

£210.00 per 1000 (units of 250)

MUSCARI (GRAPE HYACINTH)