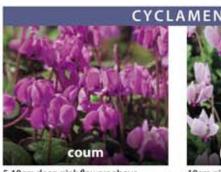

#### CYCLAMEN COUM

5-10cm deep pink flowers above attractive leaves in Jan-March. 13/15cm ZCYC-COU £88.00 per 100 (units of 25)