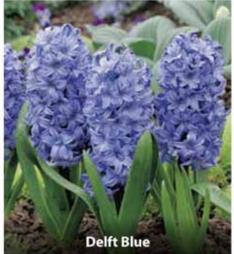

ZSC15 Show tro Dip 15 1700 £68.00 100 Parrot Negro Dip 15 Pa rot. SSP 34p each

ZSC02 Showcase Novelty Hyacinths 15/16cm x 200 £72.00 50 Anna Liza, Woodstock, City of Haarlem, Blue Trophy. SSP 70p each

ZSC05 Showcase Special Hyacinths 15/16cm x 200 £82.00 50 Adrian, Delft Blue, Blue Eyes, Red Magic. SSP 80p each