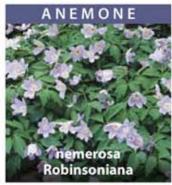

15cm, abundance of Pale lavender blue flowers Feb-Apr. topsize. ZANE-NRO £85.00 per 100 (units of 25)

30cm, deep blue cone like clusters of flower, April-May.
6/7cm ZBEL-PYC
£95.00 per 1000 (units of 250)