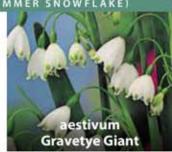

£52.00 per 1000 (units of 250)

30-40cm white 'snowdrop-like' flowers with green tips, in April-May. P
7/8cm ZLEU-AES
£120.00 per 1000 (units of 250)

£210.00 per 1000 (units of 250)

MUSCARI (GRAPE HYACINTH)