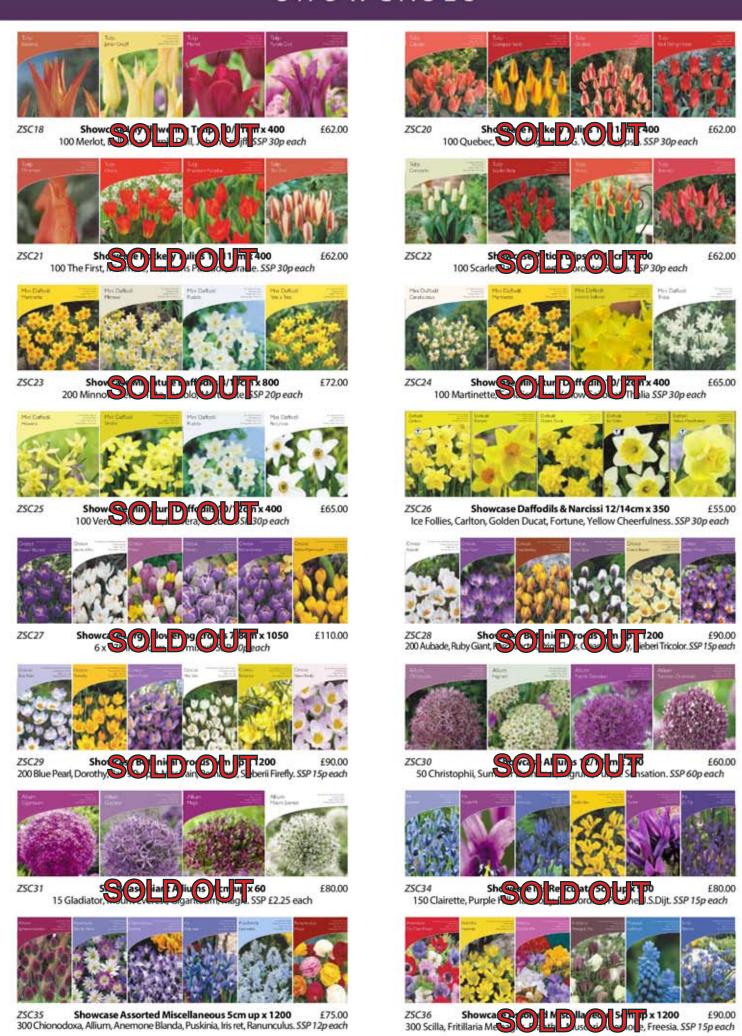

## SHOWCASES

#### NEW RANGE OF SHOWCASES

A great way to make a quick and effective bulb display – Just open the lid and the board with the colourful pictures creates a perfect backdrop.

We give a suggested selling price per bulb, but it's better to sell in 10's, 20's etc

We can supply white paper bags for 'FILL A BAG' x 100 @ £9.00 ORDER CODE ZBUL-BAG

ZSC01 Showcase Prepared Hyacinths 16/17cm x 160 £70.0 40 Fondant, Blue Jacket, Jan Bos, Carnegie. SSP 80p each

ZSC03 Showcase Hyacinths 15/16cm x 200 £72.00 50 China Pink, Blue Jacket, Jan Bos, Gipsy Queen. SSP 70p each

ZSC07 SHOW LA DIFFER UX 600 £62.00
100 Tarda, Saxatillis, LD LD LA, TD LA Lac Wonder. SSP 20p each

ZSC11 Show Dilling 1 m 400 £62.00 100 Jimmy, Pu Dox Dilling 1 m 400 £62.00

Show Tuby 17 Tx 400 £62.00 100 Abba, SP 30p each

ZSC15 Show tro Dip 15 1700 £68.00 100 Parrot Negro Dip 15 Pa rot. SSP 34p each

ZSC02 Showcase Novelty Hyacinths 15/16cm x 200 £72.00 50 Anna Liza, Woodstock, City of Haarlem, Blue Trophy. SSP 70p each

ZSC05 Showcase Special Hyacinths 15/16cm x 200 £82.00 50 Adrian, Delft Blue, Blue Eyes, Red Magic. SSP 80p each

25C08 Showes To H Did (111) 10 T m x 400 £62.0 100 Banja Luka, Pink

ZSC14 Sh 100 Granny A Sh 20 Lab Din 100 Tc n. SSP 30p each £62.00

ZSC16 Show rro lip 17 #00 £68.00 100 Cabanna, B 100 Fi. me. SSP 34p each