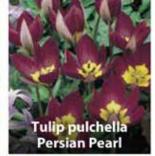

#### TULIP PULCHELLA PERSIAN PEARL

10-15cm purple red with yellow base, March.

ZTUL-PPE £130.00 per 1000 (units of 250) 6/7cm