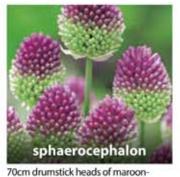

120cm, large pale purple spherical flooding of the purple spherica

purple, good for cutting in June.

5/6cm ZALL-SPH

£55.00 per 1000 (units of 250)

40-60cm heads of spiky dark purple flowers, flowering June-July. 10/12cm ZALL-SPI £55.00 per 100 (units of 25)