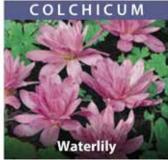

10cm, pretty white flowers from £140.00 per 100 (units of 25)

15cm pale lilac heads. Flowers September to October. 20/22cm ZCOL-AMA £130.00 per 100 (units of 25)

20cm double pink flowers. Flowers Sept-October. 14cm up ZCOL-WAT £130.00 per 100 (units of 25)