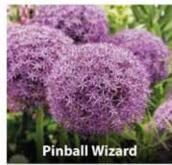

65cm, unique unruly looking green hair above a purple flower head, May. 5/6cm ZALL-HAI £130.00 per 1000 (units of 250)

90cm, large purple-blue ball of little star sharper of the star of

25cm, low growing large globe of star sland part pin pre City 150 Lu Pr Pro (units of 25)