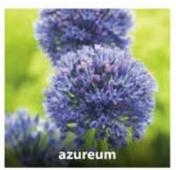

# ALLIUMS LOOSE BULBS

fisch MDL OUT £27.00 per 100 (units of 25)

flosion Jap OUT £25.00 per 100 (units of 25)

50cm small globular heads of sky blue flos of sky blue fl

50cm large heads of lilac star-shaped floss of lilac page of lilac star-shaped 1.50 floor page of lilac star-shaped floss of lila