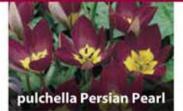

#### TULIP PULCHELLA PERSIAN PEARL

10-15cm purple red with yellow base, March.

ZTUL-PPE £130.00 per 1000 (units of 250) 6/7cm