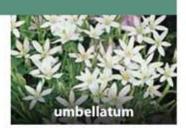

30cm pure white star shaped flowers with green stripe, May to June. 5/6cm ZORN-UMB £68.00 per 1000 (units of 250)

10cm pink flowers above rosettes of £195.00 per 1000 (units of 250)

15cm pale blue flowers, darker blue stripe along petals, flowering Mar-April, P