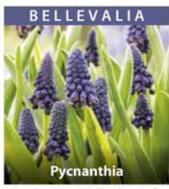

15cm, abundance of Pale lavender blue flowers Feb-Apr. topsize. ZANE-NRO £85.00 per 100 (units of 25)

30cm, deep blue cone like clusters of flower, April-May.
6/7cm ZBEL-PYC
£95.00 per 1000 (units of 250)