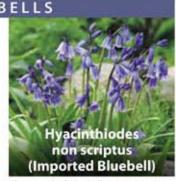

### HYACINTHIODES NON SCRIPTUS (IMPORTED BLUEBELL)

This imported Bluebell grows to 30cm with upright stems of pale blue bell shaped flowers in April-May.

6/7cm ZHYC-NON £130.00 per 1000 (units of 250)