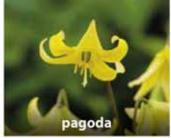

# ERYTHRONIUM (DOG'S TOOTH VIOLET)

20cm pale sulphur yellow dog tooth violet, April flowering. P topsize ZERY-PAG £39.00 per 100 (units of 25)

20cm pure white flowers in April ide for topsize ZERT-WBE

£59.00 per 100 (units of 25)