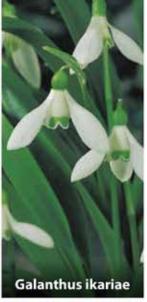

GALANTHUS IKARIAE (WORONOWII)

15cm white flowers, tipped green at apex, Jan-Feb flowering. ZGAL-IKA £98.00 per 1000 (units of 250)

deal for naturalising.

60cm brilliant wine coloured flowers with narrow white stripe, May-June. 6cm up ZGLA-BYZ £75.00 per 1000 (units of 250)