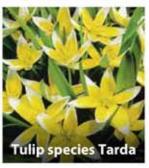

#### TULIP SPECIES TARDA

10cm yellow and white star-shaped flowers, multi-headed, April. 6/7cm ZTUL-TAR £85.00 per 1000 (units of 250)

ZTUL-LIB 6/7cm £88.00 per 1000

10-15cm purple red with yellow base, March.

6/7cm ZTUL-PPE £130.00 per 1000

20-30cm golden yellow tinged green, scented, April,

4/5cm ZTUL-SYL £110.00 per 1000

10cm yellow and white star-shaped flowers, multi-headed, April. 6/7cm ZTUL-TAR