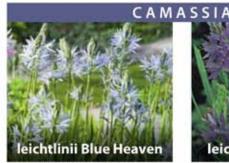

# esculenta

60cm blue star-shaped flowers in May-June. P ZCAM-ESC £85.00 per 1000 (units of 250)

60cm deep bright blue flowers in June, ZCAM-QUA 6cm up £95.00 per 1000 (units of 250)

90cm tall spires of white star-shaped £58.00 per 100 (units of 25)

75cm, very pale blue star-shaped flowers, April-May. 14/16cm ZCAM-LBH £85.00 per 100 (units of 25)

90cm tall spires of lavender blue starshaped flowers, May. P 12/14cm ZCAM-LCA £58.00 per 100 (units of 25)