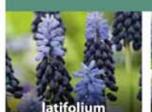

£52.00 per 1000 (units of 250)

30-40cm white 'snowdrop-like' flowers with green tips, in April-May. P
7/8cm ZLEU-AES
£120.00 per 1000 (units of 250)

£210.00 per 1000 (units of 250)

MUSCARI (GRAPE HYACINTH)