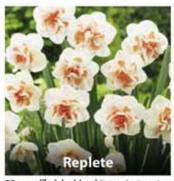

40cm pale yellow, red edged cup, April.

ZDAF-RDE 210 10/12cm £30 per 20kg

ZDAF-RDE 212 12/14cm £30 per 20kg

ZDAF-RDE 110 10/12cm £85 per 1000

ZDAF-RDE 112 12/14cm £88 per 1000

50cm, ruffled double white, apricot centre,
MSOLD crOU2 kg
ZDAF-RPL 112 12/14cm £120 per 1000