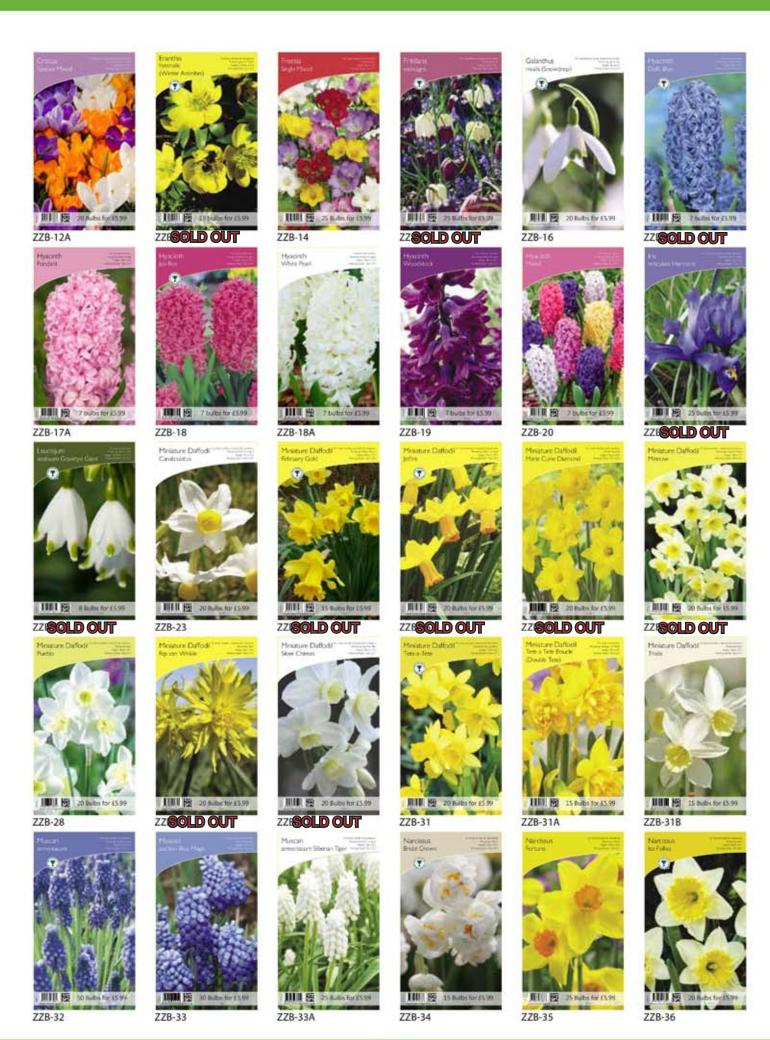

## COLOURFUL GARDEN PRE-PACKS

A great retail selection of colourful and competitively priced bulbs. 80 varieties of pre-packed bulbs with all pre-packs at the same price and the opportunity to offer a multi-buy.

All barcoded and with eurolocks. All pre-packs cost £1.30 each, in units of 15 per variety. Suggested selling price £2.99 each, multi buy 4 for £10.00.

#### 1. CHOOSE YOUR OWN PRE-PACKS

from the 80 varieties as shown on the following pages. You can pick any varieties you wish but they must be in full cases of 4 varieties per 15 pre-packs. (15 is the minimum for any variety and one full case is the minimum). Please use the code numbers as listed.

#### COLOURFUL GARDENS

Selection of best selling varieties with these rustic feel bags and a modern eye-catching colour card attached to each bag.

All have individual barcodes and are pre-priced £5.99 on the front.

Make your choice from these popular varieties, especially chosen for their popularity and reliability.

#### YOU CAN ORDER AS:

- INDIVIDUAL VARIETIES FROM OUR LIST
   10 bags per variety @ £2.45 per bag £24 .50 per variety
- 2. OR ORDER THE COLOURFUL GARDENS BULB BAG COLLECTION

5 bags x 40 varieties @£2.45 per bag £490.00 for the collection Order code - ZZB-COL