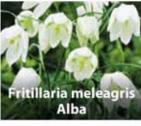

#### FRITILLARIA MELEAGRIS ALBA

25cm charming white bell flower, April.

6/7cm SQLD QUT £135.00 per 1000 (units of 250)