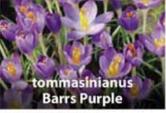

# Prins Claus

**SOLD** OUT

£95.00 per 1000 (units of 250)

Pale violet, feathery silver grey inside. P 5/7cm ZCRO-STO £70.00 per 1000 (units of 250)

Deep purple-mauve. P 5/7cm ZCRO-SBP £70.00 per 1000 (units of 250)