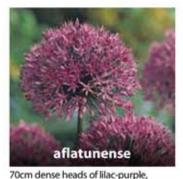

# ALLIUMS LOOSE BULBS

fisch MDL OUT £27.00 per 100 (units of 25)

flosion Jap OUT £25.00 per 100 (units of 25)

50cm small globular heads of sky blue flos of sky blue fl

50cm large heads of lilac star-shaped floss of lilac page of lilac star-shaped 1.50 floor page of lilac star-shaped floss of lila

120cm large heads of mauve standard for Day Din OUT £130.00 per 100 (units of 25)

120cm very large heads of purple-lilac floor flo

85cm enormous rounded heads of 1SO Lu Do OUT £225.00 per 100 (units of 25)