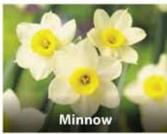

#### NETTED NARCISSUS in 35's with colour card attached

| 10 bags<br>per outer |                                                  | Price per outer<br>of 10 bags | Suggested selling<br>price per net |
|----------------------|--------------------------------------------------|-------------------------------|------------------------------------|
| ZNAR-CAR-35          | NARCISSUS Carlton 10/12cm per 35                 | £38.00                        | £7.99                              |
| ZNAR-DMA-35          | NARCISSUS Dutch Master 10/12cm per 35            | £38.00                        | £7.99                              |
| ZNAR-FOR-35          | NARCISSUS Fortune 10/12cm per 35                 | £38.00                        | £7.99                              |
| <b>SOLD OUT</b>      | NARCISSUS Geranium 10/12cm per 35                | £38.00                        | £7.99                              |
| SOLD OUT             | NARCISSUS Great Leap 10/12cm per 35              | £38.00                        | £7.99                              |
| ZNAR-IFO-35          | NARCISSUS Ice Follies 10/12cm per 35             | £38.00                        | £7.99                              |
| ZNAR-KAL-35          | NARCISSUS King Alfred 10/12cm per 35             | £38.00                        | £7.99                              |
| ZNAR-PRI-35          | NARCISSUS Primrose Beauty 10/12cm per 35         | £38.00                        | £7.99                              |
| ZNAR-RDE-35          | NARCISSUS Red Devon 10/12cm per 35               | £38.00                        | £7.99                              |
| ZNAR-SWC-35          | NARCISSUS Sir Winston Churchill 10/12cm per 35   | £38.00                        | £7.99                              |
| ZNAR-MIX-35          | NARCISSUS Naturalising Mix 10/12cm per 35        | £38.00                        | £7.99                              |
| ZNAR-CAN-35          | NARCISSUS Miniature Canaliculatus 8/10cm per 35  | £38.00                        | £7.99                              |
| SOLD OUT             | NARCISSUS Miniature Lemon Sailboat 8/10cm per 35 | £38.00                        | £7.99                              |
| SOLD OUT             | NARCISSUS Miniature Minnow 8/10cm per 35         | £38.00                        | £7.99                              |
| ZMIN-TAT-35          | NARCISSUS Miniature Tete a Tete 8/10cm per 35    | £38.00                        | £7.99                              |
| ZMIN-MIX-35          | NARCISSUS Miniature Mix 8/10cm per 35            | £38.00                        | £7.99                              |
| SOLD OUT             | TULIP Cottage Garden Mix 10/11cm per 35          | £38.00                        | £7.99                              |