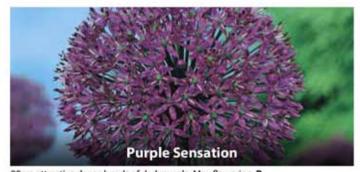

65cm, unique unruly looking green hair above a purple flower head, May. 5/6cm ZALL-HAI £130.00 per 1000 (units of 250)

90cm, large purple-blue ball of little star sharper of the star of

25cm, low growing large globe of star sland part pin pre City 150 Lu Pr Pro (units of 25)