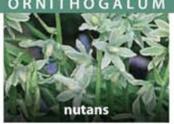

15cm, star shaped white flowers with very light green stripes March-April. ZORN-BAL 5/6cm £68.00 per 1000 (units of 250)

25cm silvery-white & green flowers on upright stems in April-May. P ZORN-NUT 5/6cm £82.00 per 1000 (units of 250)