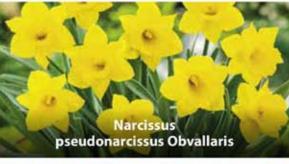

#### NARCISSUS PSEUDONARCISSUS OBVALLARIS (TENBY DAFFODIL)

30cm brig February-10/12cm 10/12cm