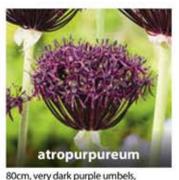

120cm large heads of mauve standard for Day Din OUT £130.00 per 100 (units of 25)

120cm very large heads of purple-lilac floor flo

85cm enormous rounded heads of 1SO Lu Do OUT £225.00 per 100 (units of 25)