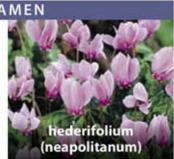

#### CYCLAMEN HEDERIFOLIUM (NEAPOLITANUM)

10cm pink flowers with red eye, attractive foliage. Autumn flowering. 13/15cm ZCYC-HED £80.00 per 100 (units of 25)