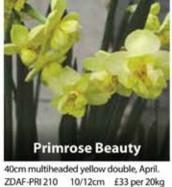

35cm white perianth, yellow edged red cucy Croup 2 kg ZDAF-PEY 110 10/12cm £140 per 1000

50cm creamy white, apricot-pink trumpet,
MSCFLDkcrOUZkg
ZDAF-CHE 112 12/14cm £130 per 1000

40cm multiheaded yellow double, April.
ZDAF-PRI 210 10/12cm £33 per 20kg
ZDAF-PRI 212 12/14cm £33 per 20kg
ZDAF-PRI 110 10/12cm £90 per 1000
ZDAF-PRI 112 12/14cm £95 per 1000