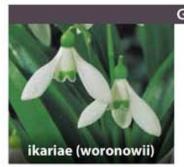

GALANTHUS IKARIAE (WORONOWII)

15cm white flowers, tipped green at apex, Jan-Feb flowering. ZGAL-IKA £98.00 per 1000 (units of 250)

deal for naturalising.

60cm brilliant wine coloured flowers with narrow white stripe, May-June. 6cm up ZGLA-BYZ £75.00 per 1000 (units of 250)