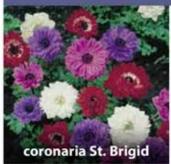

#### ANEMONE

25cm semi double flowers in mixed colours in May-June.
5/6cm ZANE-STB
£72.00 per 1000 (units of 250)

40cm pure white flowers with green centres, good cut flowers, May-June. P 6/7cm ZANE-TBR £72.00 per 1000 (units of 250)