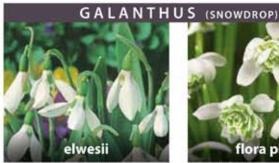

# NATURALISING BULBS For growing under grass, between shrubs, in semi-shade and more formal plantings

Galanthus nivalis

#### GALANTHUS ELWESII

10-15cm Score love Distriction

GALANTHUS FLORE PLENO (DOUBLE SNOWDBOP) 10cm who have been some flower obust and show from the control of the c 4/5cm ZGAL-FLP £135.00 per 1000 (units of 250)

GALANTHUS IKARIAE (WORONOWII)

#### GALANTHUS NIVALIS (SNOWDROP)

10-15cm, Treelc tipped green elc January-February white flowers o sp ng,

4/5cm ZGAL-NIV4 £140.00 per 1000 (units of 250)

MIN DAFFORIL BILL BOCODIUM CASUAS EN DOOP OU

Eoop Open ffod iil, March-April. ZDAF-BCE £135,00 per 1000 (units of 250) 7/8cm