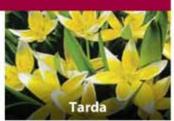

#### TULIP SPECIES TARDA

10cm yellow and white star-shaped flowers, multi-headed, April. 6/7cm ZTUL-TAR £85.00 per 1000 (units of 250)