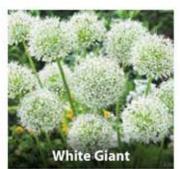

40cm star shaped yellow flowers above clumps of grey/green foliage. June.

4/5cm ZALL-MOL

£35.00 per 1000 (units of 250)

90-120cm large dense spherical heads of pure white, June. 18/20cm ZALL-MBL £125.00 per 100 (units of 25)