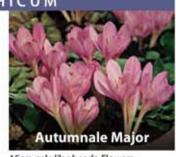

10cm, pretty white flowers from £140.00 per 100 (units of 25)

15cm pale lilac heads. Flowers September to October. 20/22cm ZCOL-AMA £130.00 per 100 (units of 25)

20cm double pink flowers. Flowers Sept-October. 14cm up ZCOL-WAT £130.00 per 100 (units of 25)