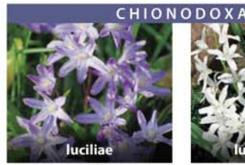

15cm blue flowers, white centres in March-April, P 5/6cm ZCHI-LUC £52.00 per 1000 (units of 250)

15cm, Pure white star-shaped flowers March-April. 5/6cm ZCHI-LAL £62.00 per 1000 (units of 250)