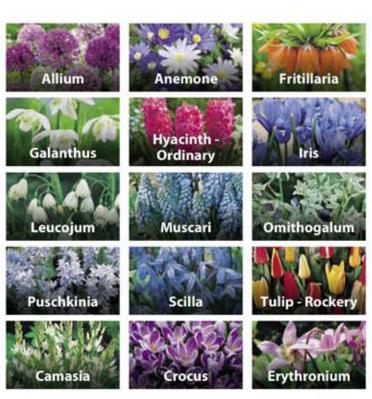

#### 3. A SPECIALLY SELECTED COLOURFUL GARDENS BULB COLLECTION

All varieties have been chosen as popular varieties and proven sellers. 15 pre-packs x 24 varieties of each 360 PRE-PACKS, £1.30 per pack = £468.00 Order code = ZCOL-MIX

#### \* Varieties may vary throughout the season

CROCUS Large Flowered Mixed x 7 NARCISSUS Miniature - Thalia x 6 NARCISSUS Miniature - Tete a Tete x 10 NARCISSUS Miniature - Mixed x 10 HYACINTH Garden Mixed x 3 MUSCARI armeniacum x 25 ALLIUM Purple Sensation x 5 ANEMONE blanda - blue x 20

CROCUS species Mixed x 10 GALANTHUS nivalis (Snowdrop) x 8 FRITILLARIA meleagris x 7 SCILLA siberica x 10 ERANTHIS cilicica x 8 NARCISSI Carlton x 5 NARCISSI Bridal Crown x 4 NARCISSI Mixed x 5