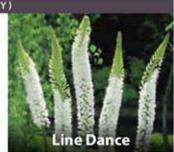

120cm striking golden vellow flowers

SOLLTSIP, NOVEL T

tops/ze

£185.00 per 100 (units of 25)

120cm stunning peach-orange flowers

£185.00 per 100 (units of 25)

120cm, spires of pinkish-white buds

£220.00 per 100 (units of 25)

100cm stunning vibrant grange fox tasser er el a colo triar r

topsize ZERE-PIN £185.00 per 100 (units of 25)

£220.00 per 100 (units of 25)

120cm yellow-orange flowers on tall up DE DE DE LABOR (185.00 per 100 (units of 25)