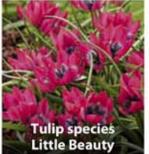

#### TULIP SPECIES LITTLE BEAUTY

12cm rose red flowers with a beautiful purple/blue centre, fading to white, April-May.

6/7cm ZTUL-LIB £88.00 per 1000 (units of 250)

TULIP SPECIES SYLVESTRIS

20-30cm g tir pre hte r ril. 4/5cm s of 250) 4/5cm