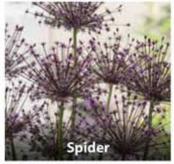

65cm, unique unruly looking green hair above a purple flower head, May. 5/6cm ZALL-HAI £130.00 per 1000 (units of 250)

90cm, large purple-blue ball of little star sharper of the star of

25cm, low growing large globe of star sland part pin pre City 150 Lu Pr Pro (units of 25)