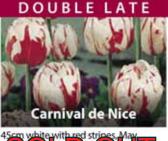

# Dolls Minuet

55cm slender magenta-red petals with a central green stripe, April to May. 10/11cm ZTUL-DOL £180.00 per 1000

35cm sunny yellow flowers with a central green stripe, April to May. 10/11cm ZTUL-FOR £200.00 per 1000