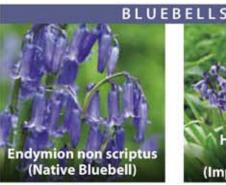

# FOR NATURALISING AND LANDSCAPING

All bulbs are from cultivated stocks, including the true native bluebell Endymion non scriptus, and are suitable for growing in a range of situations from semi-shade to woodland, under grass to more formal plantings. Our planting guide suggests planting densities and locations.

# ENDYMION NON SCRIPTUS (NATIVE BLUEBELL)

These Stip wr In nove let sit growing to 30cm with curving in the let in April-May, Perfect for naturalising.

topsize ZEND-NON £195.00 per 1000 (units of 250)

These are British grown, true native
By Wir 130 per leg by british April-May. Perfect for naturalising.

\*\*Topsize\*\* ZEND-NON\*\*

£195.00 per 1000 (units of 250)

This imported Bluebell grows to 30cm with upright stems of pale blue bell shaped flowers in April-May.