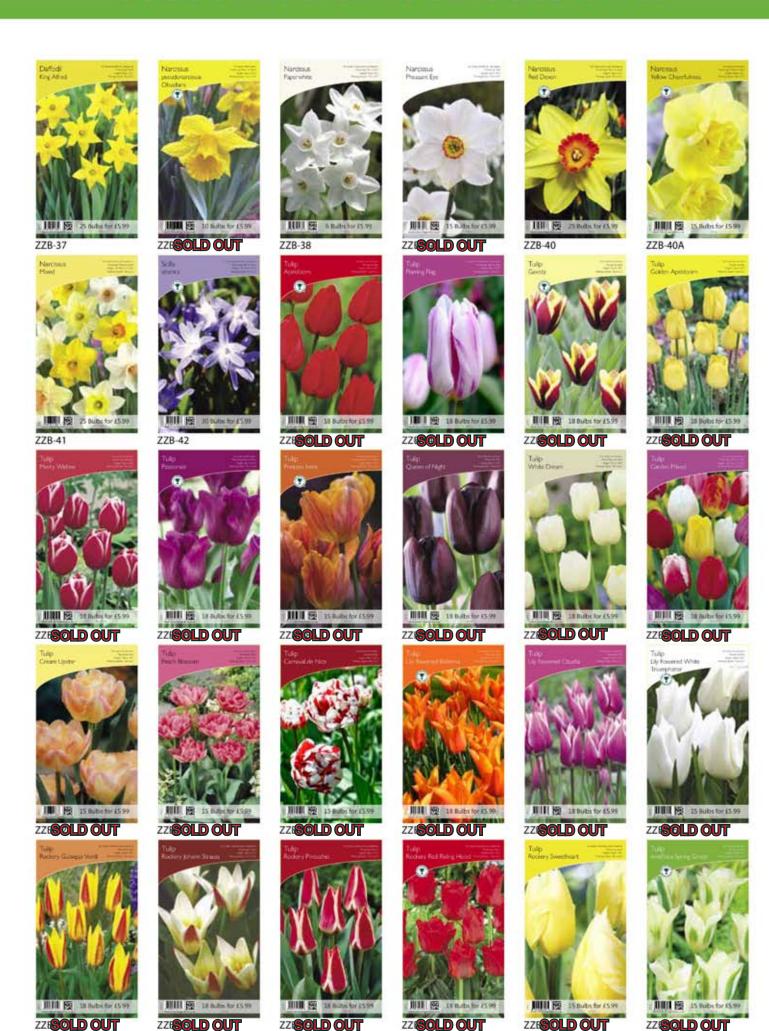

## COLOURFUL GARDEN PRE-PACKS

A great retail selection of colourful and competitively priced bulbs. 80 varieties of pre-packed bulbs with all pre-packs at the same price and the opportunity to offer a multi-buy.

All barcoded and with eurolocks. All pre-packs cost £1.30 each, in units of 15 per variety. Suggested selling price £2.99 each, multi buy 4 for £10.00.

#### 1. CHOOSE YOUR OWN PRE-PACKS

from the 80 varieties as shown on the following pages. You can pick any varieties you wish but they must be in full cases of 4 varieties per 15 pre-packs. (15 is the minimum for any variety and one full case is the minimum). Please use the code numbers as listed.

#### COLOURFUL GARDENS

Selection of best selling varieties with these rustic feel bags and a modern eye-catching colour card attached to each bag.

All have individual barcodes and are pre-priced £5.99 on the front.

Make your choice from these popular varieties, especially chosen for their popularity and reliability.

#### YOU CAN ORDER AS:

- INDIVIDUAL VARIETIES FROM OUR LIST
   10 bags per variety @ £2.45 per bag £24 .50 per variety
- 2. OR ORDER THE COLOURFUL GARDENS BULB BAG COLLECTION

5 bags x 40 varieties @£2.45 per bag £490.00 for the collection Order code - ZZB-COL