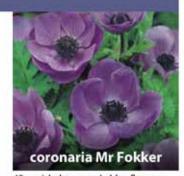

#### ANEMONE

20cm, poppy like flower, bright pink petals with purple centre, June-July. 5/6cm ZANE-DCS £75.00 per 1000 (units of 250)

25cm single poppy flowers in mix of colours, April-May.

5/6cm ZANE-DCA
£75.00 per 1000 (units of 250)

30cm striking deep red flowers with black & white centres, good cut flowers May-June. P 6/7cm ZANE-HOL £72.00 per 1000 (units of 250)

45cm rich deep purple-blue flowers with black centres, good cut flowers May-June. P 6/7cm ZANE-MFO £85.00 per 1000 (units of 250)

#### ANEMONE

25cm semi double flowers in mixed colours in May-June.
5/6cm ZANE-STB
£72.00 per 1000 (units of 250)

40cm pure white flowers with green centres, good cut flowers, May-June. P 6/7cm ZANE-TBR £72.00 per 1000 (units of 250)