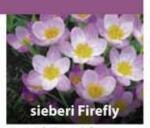

# CROCUS LOOSE BULBS

#### SPECIES CROCUS

lilac petals with white and yellow centre. P 5/7cm ZCRO-TRI £85.00 per 1000 (units of 250)

Deep red-mauve. P 5/7cm ZCRO-SWP £80.00 per 1000 (units of 250)

Mixed colours of Species Crocus. P 5/7cm ZCRO-SMI £80.00 per 1000 (units of 250)

10cm soft lilac-pink flowers, desoperation of the broad o

5/7cm ZCRO-SFI £80.00 per 1000 (units of 250)

15-20cm amethyst with white the company of the comp

8-10cm yellow cup shaped flowers, Ja Coll. DE OUT £105.00 per 1000 (units of 250)