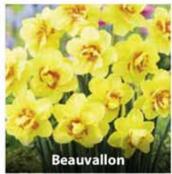

CROCUS species Mixed x 10 GALANTHUS nivalis (Snowdrop) x 8 FRITILLARIA meleagris x 7 SCILLA siberica x 10 ERANTHIS cilicica x 8 NARCISSI Carlton x 5 NARCISSI Bridal Crown x 4 NARCISSI Mixed x 5