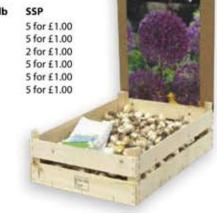

#### **WOODEN BULB BOXES - Popular varieties**

These wooden boxes are an easy eye-catching way to display popular bulb varieties, with one variety per box. Each box comes with a large display poster.

| Code     | Variety                                 | <b>Bulb Qty</b> | Price   | Cost per bulb | SSP         |
|----------|-----------------------------------------|-----------------|---------|---------------|-------------|
| ZBOX-KAL | NARCISSUS King Alfred 10/12cm           | 350             | £42.00  | 12p           | 5 for £1.00 |
| ZBOX-MIX | NARCISSUS Naturalising Mixed 10/12cm    | 350             | £42.00  | 12p           | 5 for £1.00 |
| SOLD OUT | ALLIUM Purple Sensation 12/14cm         | 350             | £100.00 | 28p           | 2 for £1.00 |
| SOLD OUT | TULIP Queen of the Night 10/11cm        | 800             | £96.00  | 12p           | 5 for £1.00 |
| SOLD OUT | TULIP Red Riding Hood 10/11cm           | 800             | £96.00  | 12p           | 5 for £1.00 |
| SOLD OUT | Miniature NARCISSUS Tete a Tete 10/12cm | 800             | £90.00  | 11p           | 5 for £1.00 |