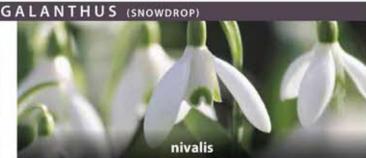

# NATURALISING BULBS For growing under grass, between shrubs, in semi-shade and more formal plantings

Galanthus nivalis

#### GALANTHUS NIVALIS (SNOWDROP)

10-15cm, Treelc tipped green elc January-February white flowers o sp ng,

4/5cm ZGAL-NIV4 £140.00 per 1000 (units of 250)

MIN DAFFORIL BILL BOCODIUM CASUAS EN DOOP OU

Eoop Open ffod iil, March-April. ZDAF-BCE £135,00 per 1000 (units of 250) 7/8cm