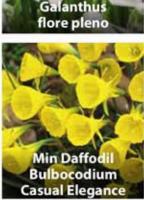

#### GALANTHUS NIVALIS (SNOWDROP)

10-15cm, Treelc tipped green elc January-February white flowers o sp ng,

4/5cm ZGAL-NIV4 £140.00 per 1000 (units of 250)

MIN DAFFORIL BILL BOCODIUM CASUAS EN DOOP OU

Eoop Open ffod iil, March-April. ZDAF-BCE £135,00 per 1000 (units of 250) 7/8cm

MIN DAFFODIL ELKA 20cm wh

8/10cm ZDAF-ELK £150.00 per 1000 (units of 250)