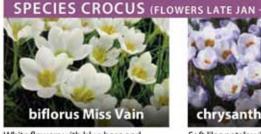

#### SPECIES CROCUS

Pale creamy yellow, free flowering. P 5/7cm ZCRO-SCB £90.00 per 1000 (units of 250)

Bright yellow, flashed with purple-brown. P 5/7cm ZCRO-SGO £85.00 per 1000 (units of 250)

Lemon and chrome yellow, free flowering. P 5/7cm ZCRO-SRO £78.00 per 1000 (units of 250)