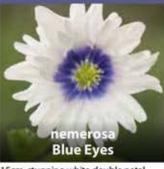

20cm delicate white flowers tinged pink, flowering March-April. topsize ZANE-NEM £195.00 per 1000 (units of 250)

15cm, stunning white double petal flower with vibrant blue eye, Mar-Apr. topsize. ZANE-NBL £85.00 per 100 (units of 25)