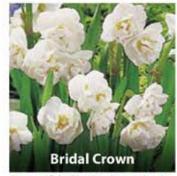

CROCUS species Mixed x 10 GALANTHUS nivalis (Snowdrop) x 8 FRITILLARIA meleagris x 7 SCILLA siberica x 10 ERANTHIS cilicica x 8 NARCISSI Carlton x 5 NARCISSI Bridal Crown x 4 NARCISSI Mixed x 5