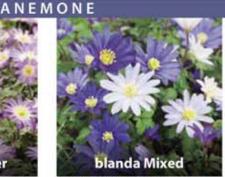

# blanda Blue Shades

15cm, large daisy like pink petals with white-yellow centre flowering Feb-Apr. 5/6cm ZANE-BCH £95.00 per 1000 (units of 250)

blanda Charmer

10cm flowers in shades of pink, blue and white, March flowering. P 5/6cm ZANE-BLA £55.00 per 1000 (units of 250)