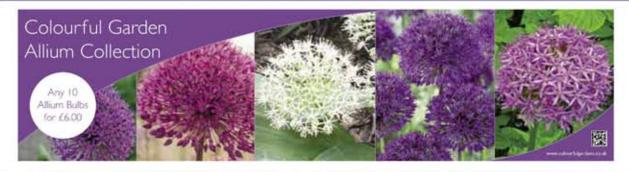

#### ALLIUM COLLECTION

ZFEST-ALL: 250 bulbs in 5 named vaccoux popular allium varieties, £75.00 SUGGESTED SELLISORE DO BULBS FOR £6.00

DAFFODIL CARNIVAL

ZFEST-DAF: 1250 bulbs in 5 named varieties to from the policy of th