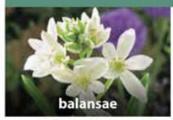

15cm, star shaped white flowers with very light green stripes March-April. ZORN-BAL 5/6cm £68.00 per 1000 (units of 250)

25cm silvery-white & green flowers on upright stems in April-May. P ZORN-NUT 5/6cm £82.00 per 1000 (units of 250)