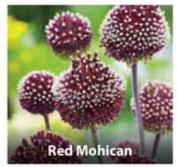

SOLD OUT £27.00 per 100 (units of 25)

25cm, impressive large red spear clusters sit above ribbed leaves. fSenglay in OUT £32.00 per 100 (units of 25)

90cm, striking red ball, mohican style hair and tiny white flowers, July-August. 10/12cm ZALL-RMO £110.00 per 100 (units of 25)