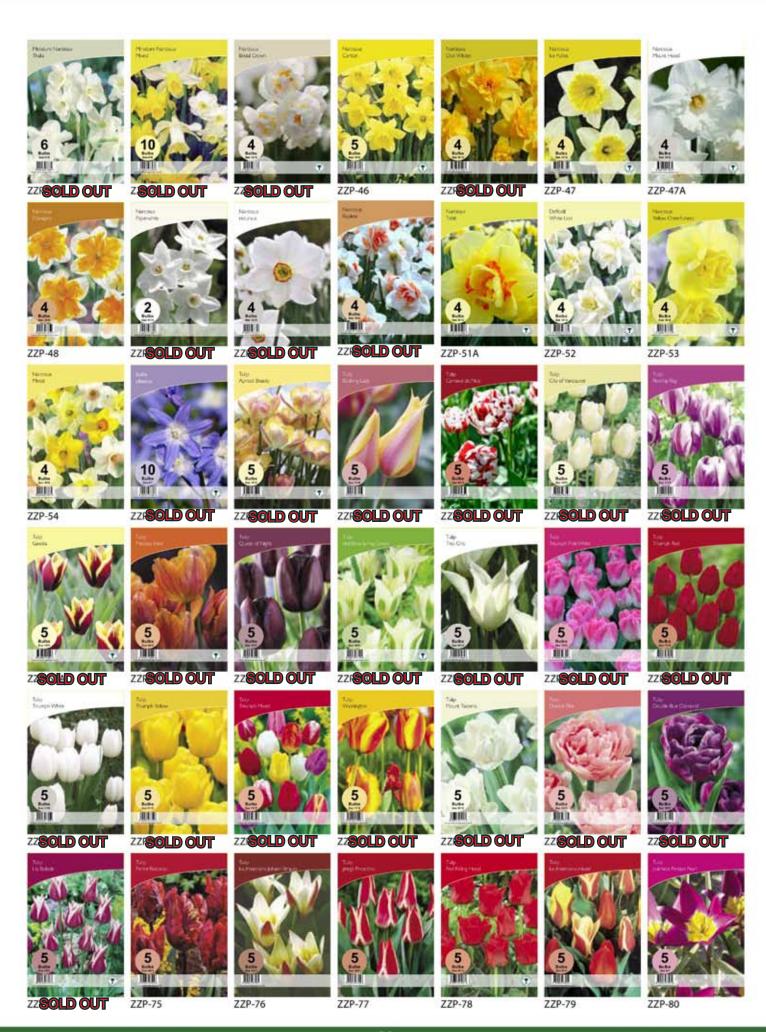

## COLOURFUL GARDEN PRE-PACKS

A great retail selection of colourful and competitively priced bulbs. 80 varieties of pre-packed bulbs with all pre-packs at the same price and the opportunity to offer a multi-buy.

All barcoded and with eurolocks. All pre-packs cost £1.30 each, in units of 15 per variety. Suggested selling price £2.99 each, multi buy 4 for £10.00.

#### You Can Select:

#### 1. CHOOSE YOUR OWN PRE-PACKS

from the 80 varieties as shown on the following pages. You can pick any varieties you wish but they must be in full cases of 4 varieties per 15 pre-packs. (15 is the minimum for any variety and one full case is the minimum). Please use the code numbers as listed.