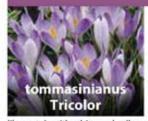

#### SPECIES CROCUS

lilac petals with white and yellow centre. P 5/7cm ZCRO-TRI £85.00 per 1000 (units of 250)

Deep red-mauve. P 5/7cm ZCRO-SWP £80.00 per 1000 (units of 250)

Mixed colours of Species Crocus. P 5/7cm ZCRO-SMI £80.00 per 1000 (units of 250)